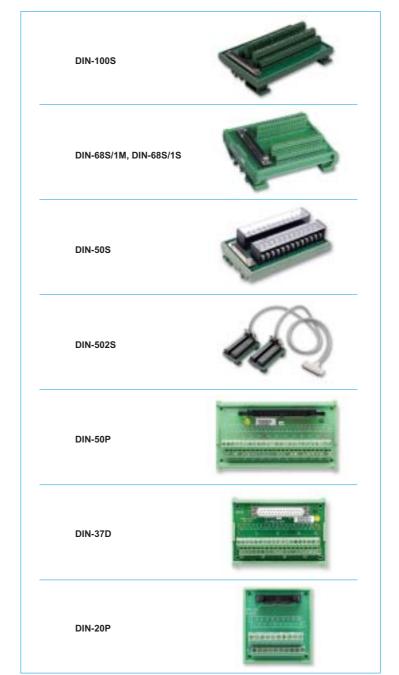

### **DIN-100S**

- Termination board with one 100-pin SCSI-II connector and DIN-rail mounting
- General purpose termination board for 100-pin SCSI-II cable
- On-board connector type: 100-pin SCSI-II female
- Shipped with 1-meter ACL-102100 cable
- Dimensions: 158 mm x 120 mm x 52 mm (WxLxH)

#### DIN-68S/1M, DIN-68S/1S

- Termination board with one 68-pin SCSI-II connector and DIN-rail mounting
- General purpose termination board for 68-pin SCSI-II cable
- On-board connector type: 68-pin SCSI-II female
- Shipped with 1-meter ACL-10568-1 cable in DIN-68S/1M
- Shipped with 1-meter ACL-10569-1 cable in DIN-68S/1S
- Dimensions: 103 mm x 85 mm x 43 mm (WxLxH)

#### DIN-50S

- Termination board with one 50-pin SCSI-II connector and DIN-rail mounting
- General purpose termination board for 50-pin SCSI -II cable
- On-board connector type: 50-pin SCSI-II female
- Plastic cover for protection of wiring
- Shipped with 1-meter ACL-10250 cable
- Dimensions: 125 mm x 85 mm x 50 mm (WxLxH)

#### **DIN-502S**

- Two pieces of DIN-50S
- Split 100 signals of 100-pin SCSI-II connector to two DIN-50S sockets
- Shipped with 1-meter ACL-10252 cable
- Dimensions: 125 mm x 85 mm x 50 mm (WxLxH)

#### DIN-50P

- Termination board with one 50-pin ribbon connector and DIN-rail mounting
- General purpose termination board for 50-pin ribbon flex cable
- Shipped with 1.5-meter ACL-10150-1.5 cable
- Dimensions: 146 mm x 85 mm x 55 mm (WxLxH)

#### DIN-37D

- Termination board with one 37-pin D-sub connector and DIN-rail mounting
- General purpose termination board for D-sub 37-pin cable
- On-board connector type: 37-pin D-sub female
- Shipped with 1-meter ACL-10137-1 cable
- Dimensions: 113 mm x 85 mm x 52 mm (WxLxH)

#### DIN-20P

- Termination board with one 20-pin ribbon connector and DIN-rail mounting
- General purpose termination board for 20-pin ribbon cable
- Shipped with 1-meter ACL-10120-1 cable
- Dimensions: 68 mm x 85 mm x 55 mm (WxLxH)